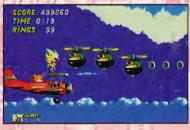

Take place in a battle for

Tanks race past in the battle zone and they are all trying to kill you! То add to

it all, there's plenty of aircraft overhead blasting away at you. There's no mercy - it's shoot to kill! Missiles can be launched by pressing the A button, but these are very limited When a level is completed, a full life is regained and. believe me, it's needed because after each level is

completed, there's even more tanks and aeroplanes to destroy! The only thing to be done is to keep a finger on the trigger and spray bullets right across the field, blowing up everything in sight!

it starts off well, it soon becomes very monotonous and highly annoying. Aliens appear in their pods and must be shot before they fully materialise. The way that the aliens appear can be chosen, Normal has them appearing in an orderly pattern, whereas random allows them to appear at random. Although it sounds easy, power is lost very quickly and recharging it takes ages. The Menacer must be pointed at the bottom of the screen